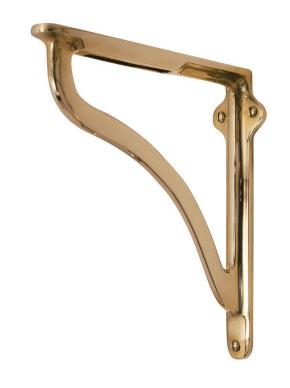

## **Shelf Bracket**

UA5118 H

\$440 Polished Brass

\$470 Green Patina\*, Brown Patina\*

\$495 Antique Brass\*

Statuary Brown [gloss or matte]\* Statuary Black [gloss or matte]\*

\$570 Polished Nickel, Satin Nickel\*, Light Pewter\*

Polished Chrome

Black Nickel [gloss or matte]\*

\* Custom finishes not returnable

Note: Our metals are living finishes;

they will change over time

and will never rust