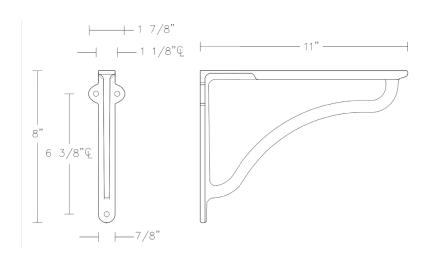

rass

\$470 Green Patina\*, Brown Patina\*

\$495 Antique Brass\*

Statuary Brown [gloss or matte]\* Statuary Black [gloss or matte]\*

\$570 Polished Nickel, Satin Nickel\*, Light Pewter\*

Polished Chrome

Black Nickel [gloss or matte]\*

\* Custom finishes not returnable

Note: Our metals are living finishes;

they will change over time

and will never rust





## **Shelf Bracket [Extended]**

UA5118-E H

\$595 Polished Brass

\$615 Green Patina\*, Brown Patina\*

\$635 Antique Brass\*

Statuary Brown [gloss or matte]\*
Statuary Black [gloss or matte]\*

\$695 Polished Nickel, Satin Nickel\*, Light Pewter\*

Polished Chrome

Black Nickel [gloss or matte]\*

\* Custo

Custom finishes not returnable

Note: Our metals are living finishes;

they will change over time

and will never rust