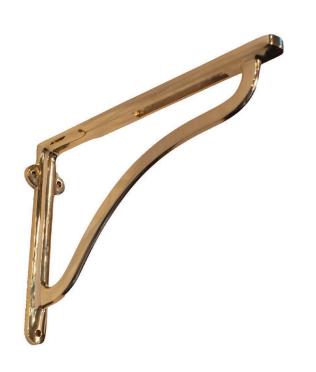

## **Shelf Bracket [Extended]**

UA5118-E H

\$595 Polished Brass

\$615 Green Patina\*, Brown Patina\*

\$635 Antique Brass\*

Statuary Brown [gloss or matte]\*
Statuary Black [gloss or matte]\*

\$695 Polished Nickel, Satin Nickel\*, Light Pewter\*

Polished Chrome

Black Nickel [gloss or matte]\*

\* Custo

Custom finishes not returnable

Note: Our metals are living finishes;

they will change over time

and will never rust