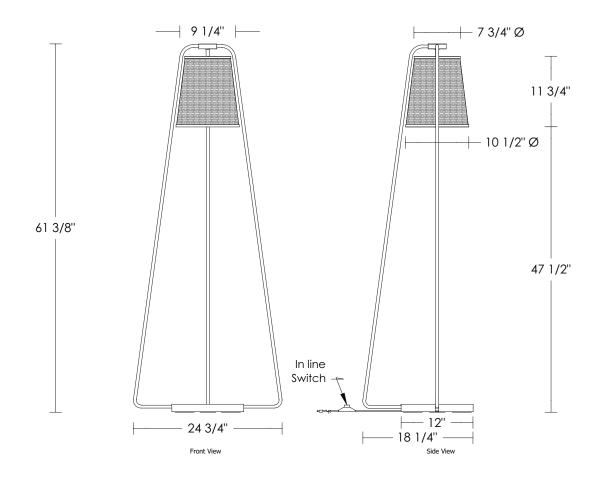

## Tribeca Park Floor Lamp [Mesh]

UA5049-M M

\$5,300 Polished Brass Green Patina\*, Brown Patina\* \$5,700 \$5,850 Antique Brass\*, Statuary Brown [gloss or matte]\* Statuary Black [gloss or matte]\* \$6,690 Polished Chrome\*, Polished Nickel, Satin Nickel\*, Light Pewter\* Black Nickel [gloss or matte]\* Powder Coated Colors\* - Call for pricing **\*** Custom finishes not returnable Note: Our metals are living finishes; they will change over time and will never rust Medium Base  $6w \times 1 LED$ Equivalent 60w incandescent T-10 Lamp M.O.L. 8.86 Listed for use in Ųι DRY or DAMP environments Note: Provided with cord and plug with inline switch