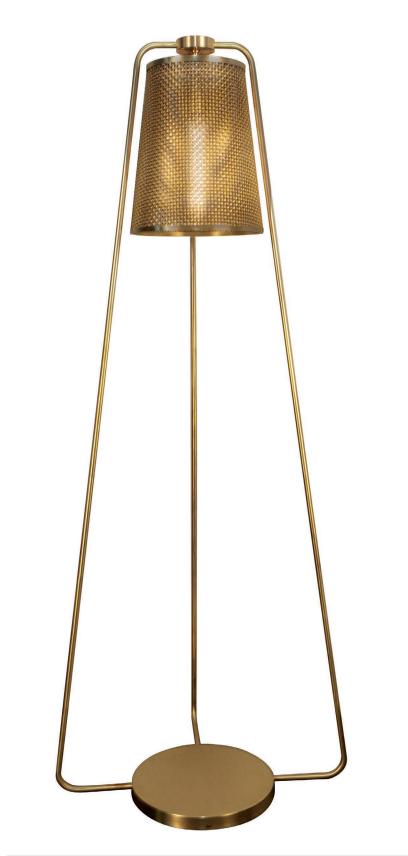

## Tribeca Park Floor Lamp [Mesh]

UA5049-M M

\$5,300 Polished Brass Green Patina\*, Brown Patina\* \$5,700 \$5,850 Antique Brass\*, Statuary Brown [gloss or matte]\* Statuary Black [gloss or matte]\* \$6,690 Polished Chrome\*, Polished Nickel, Satin Nickel\*, Light Pewter\* Black Nickel [gloss or matte]\* Powder Coated Colors\* - Call for pricing **\*** Custom finishes not returnable Note: Our metals are living finishes; they will change over time and will never rust Medium Base  $6w \times 1 LED$ Equivalent 60w incandescent T-10 Lamp M.O.L. 8.86 Listed for use in Ųι DRY or DAMP environments Note: Provided with cord and plug with inline switch