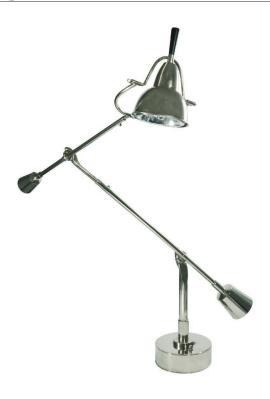

## **Swing Arm Desk Lamp**

UA5017-D M

\$4,500 Polished Brass

\$4,700 Green Patina\*, Brown Patina\*

\$4,800 Antique Brass\*

Statuary Brown [gloss or matte]\*
Statuary Black [gloss or matte]\*

\$4,900 Polished Nickel, Satin Nickel\*, Light Pewter\*