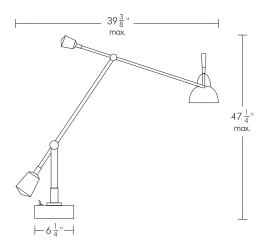

## **Swing Arm Desk Lamp**

UA5017-D M

\$4,500 Polished Brass

\$4,700 Green Patina\*, Brown Patina\*

\$4,800 Antique Brass\*

Statuary Brown [gloss or matte]\*
Statuary Black [gloss or matte]\*

\$4,900 Polished Nickel, Satin Nickel\*, Light Pewter\*