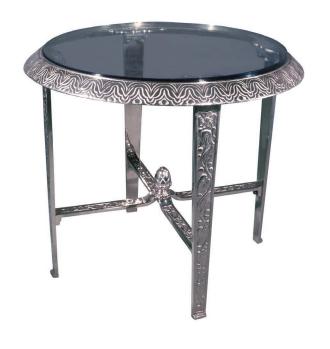

## **Straight Leg Table**

UA5006 M

\$3,200 Polished Brass

\$3,400 Green Patina\*, Brown Patina\*

\$3,500 Antique Brass\*

Statuary Brown [gloss or matte]\* Statuary Black [gloss or matte]\*

\$3,600 Polished Nickel, Satin Nickel\*, Light Pewter\*

Polished Chrome

Black Nickel [gloss or matte]\*

Custom finishes not returnable

Notes: Our metals are living finishes;

they will change over time and will never rust

and will never rust

Prices above refer to 3/8" glass top.

Available with stone top.

See Stone Options on website for selections.

Call for pricing.

\$945 Replacement Glass

UA6142 BG