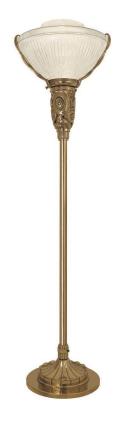

## Ruhlmann-Brandt Floor Lamp

UA5030 M \$3,975 Polished Brass Green Patina\*, Brown Patina\* \$4,100 \$4,200 Antique Brass\*, Statuary Brown [gloss or matte]\* Statuary Black [gloss or matte]\* \$4,600 Polished Nickel, Satin Nickel\*, Light Pewter\* Polished Chrome Black Nickel [gloss or matte]\* Powder Coated Colors\* – Call for pricing **\*** Custom finishes not returnable Note: Our metals are living finishes; they will change over time and will never rust Medium Base 10w LED × 1 (100w equivalent) Listed for use in DAMP environments Note: Supplied with cord and plug. \$875 Replacement Prismatic Glass Shade UA5595-RG