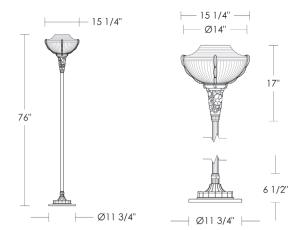

## Ruhlmann-Brandt Floor Lamp

UA5030 M \$3,975 Polished Brass Green Patina\*, Brown Patina\* \$4,100 \$4,200 Antique Brass\*, Statuary Brown [gloss or matte]\* Statuary Black [gloss or matte]\* \$4,600 Polished Nickel, Satin Nickel\*, Light Pewter\* Polished Chrome Black Nickel [gloss or matte]\* Powder Coated Colors\* – Call for pricing **\*** Custom finishes not returnable Note: Our metals are living finishes; they will change over time and will never rust Medium Base 10w LED × 1 (100w equivalent) Listed for use in DAMP environments Note: Supplied with cord and plug. \$875 Replacement Prismatic Glass Shade UA5595-RG