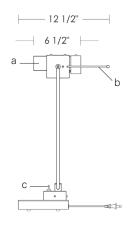

## **Mouille Style Pivoting Desk Lamp**

UA5042 M

\$1,950 Polished Brass

\$2,190 Green Patina\*, Brown Patina\*

\$2,290 Antique Brass\*, Statuary Brown [gloss or matte]\*

Statuary Black [gloss or matte]\*

\$2,790 Polished Nickel, Satin Nickel\*, Light Pewter\*

Polished Chrome

Black Nickel [gloss or matte]\*

\*

Custom fixture not returnable

Note: Our metals are living finishes;

they will change over time and will never rust

R16

Candelabra Base

 $5w LED \times 1$  (40w equivalent)

Notes: Supplied with cord and plug.

Shield, end pivot, and toggle switch are available only in polished or

brushed stainless steel, polished nickel,

or polished chrome.