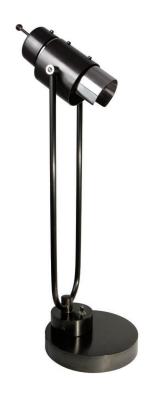

## **Mouille Style Pivoting Desk Lamp**

UA5042 M

\$1,950 Polished Brass

\$2,190 Green Patina\*, Brown Patina\*

\$2,290 Antique Brass\*, Statuary Brown [gloss or matte]\*

Statuary Black [gloss or matte]\*

\$2,790 Polished Nickel, Satin Nickel\*, Light Pewter\*

Polished Chrome

Black Nickel [gloss or matte]\*

\*

Custom fixture not returnable

Note: Our metals are living finishes;

they will change over time and will never rust

R16

Candelabra Base

 $5w LED \times 1$  (40w equivalent)

Notes: Supplied with cord and plug.

Shield, end pivot, and toggle switch are available only in polished or

brushed stainless steel, polished nickel,

or polished chrome.