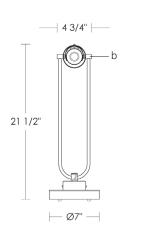

## **Mouille Style Pivoting Desk Lamp**

UA5042 M

\$1,950 Polished Brass

\$2,190 Green Patina\*, Brown Patina\*

\$2,290 Antique Brass\*, Statuary Brown [gloss or matte]\*

Statuary Black [gloss or matte]\*

\$2,790 Polished Nickel, Satin Nickel\*, Light Pewter\*

Polished Chrome

Black Nickel [gloss or matte]\*

\*

Custom fixture not returnable

Note: Our metals are living finishes;

they will change over time and will never rust

R16

Candelabra Base

 $5w LED \times 1$  (40w equivalent)

Notes: Supplied with cord and plug.

Shield, end pivot, and toggle switch are available only in polished or

brushed stainless steel, polished nickel,

or polished chrome.