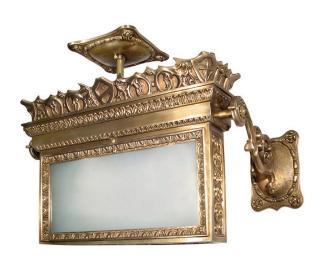

## **Illuminated Theater Sign**

UA5024 M

\$3,150 Polished Brass

\$3,450 Green Patina\*, Brown Patina\*

\$3,550 Antique Brass\*

> Statuary Brown [gloss or matte]\* Statuary Black [gloss or matte]\*

\$3,750 Polished Nickel, Satin Nickel\*, Light Pewter\*

Listed for use in DRY environments

Can be wall or ceiling mounted Notes:

> [both sides of sign feature illuminated plaque]

Wiring is from the ceiling only

\$125ea Replacement Glass [2x]

UA5596 RG