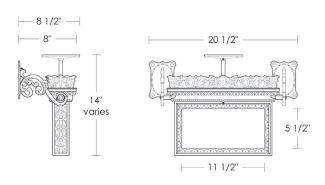

Wall mounted brackets

Listed for use in DRY environments

Can be wall or ceiling mounted Notes:

> [both sides of sign feature illuminated plaque]

Wiring is from the ceiling only

\$125ea Replacement Glass [2x]

UA5596 RG