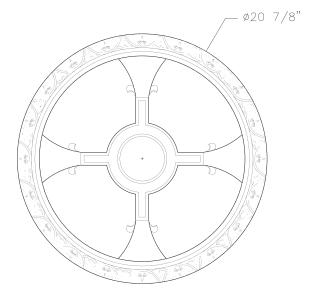

See Stone Options on website for selections. Call for pricing.

\$945 Replacement Glass UA6142 BG

CURVED LEG TABLE 1 OF 2

FURNISHINGS

Scale: 1 1/2":1'-0"