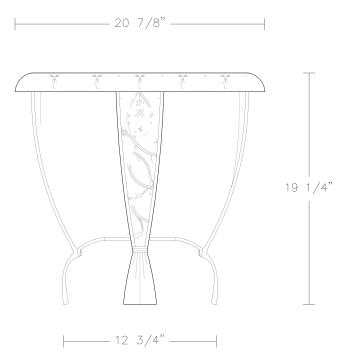

See Stone Options on website for selections. Call for pricing.

\$945 Replacement Glass UA6142 BG

CURVED LEG TABLE 1 OF 2

FURNISHINGS

Scale: 1 1/2":1'-0"