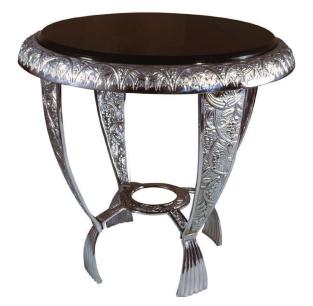

## **Curved Leg Table**

UA5005 M

- \$4,200 Polished Brass
- \$4,500 Green Patina\*, Brown Patina\*
- \$4,700 Antique Brass\* Statuary Brown [gloss or matte]\* Statuary Black [gloss or matte]\*
- \$5,100 Polished Nickel, Satin Nickel\*, Light Pewter\* Polished Chrome Black Nickel [gloss or matte]\*

Custom finishes not returnable

Notes: Our metals are living finishes; they will change over time and will never rust

Prices above refer to glass top version.

Custom – Shown in 3/4" beveled Absolute Black stone top and Polished Nickel frame. Call for pricing.

See Stone Options on website for selections. Call for pricing.

\$945 Replacement Glass UA6142 BG

CURVED LEG TABLE 1 OF 2

FURNISHINGS

Scale: 1 1/2":1'-0"