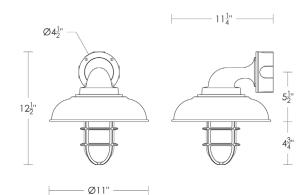

## Wellnest

UA0335-W EL

- \$2,260 Polished Brass
- \$2,490 Green Patina\*, Brown Patina\*
- \$2,650 Antique Brass\* Statuary Brown [gloss or matte]\* Statuary Black [gloss or matte]\*
- \$2,560 Painted Shade
- \$2,760 Polished Nickel, Satin Nickel\*, Light Pewter\* Polished Chrome Black Nickel [gloss or matte]\*
- Shown: Antique Brass fixture and shade edge with painted shade