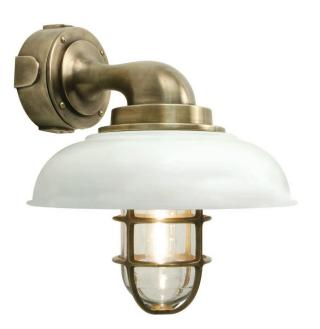

## Wellnest

UA0335-W EL

- \$2,260 Polished Brass
- \$2,490 Green Patina\*, Brown Patina\*
- \$2,650 Antique Brass\* Statuary Brown [gloss or matte]\* Statuary Black [gloss or matte]\*
- \$2,560 Painted Shade
- \$2,760 Polished Nickel, Satin Nickel\*, Light Pewter\* Polished Chrome Black Nickel [gloss or matte]\*
- Shown: Antique Brass fixture and shade edge with painted shade