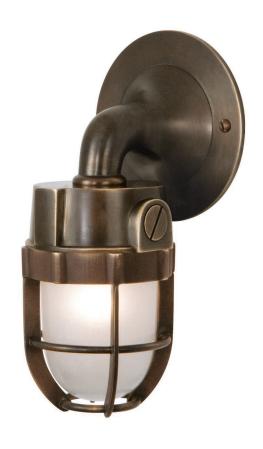

## Tug Wallmount [Mini]

UA0337-W EL

\$840 Polished Brass

\$965 Green Patina\*, Brown Patina\*

\$1,025 Antique Brass\*

Statuary Brown [gloss or matte]\* Statuary Black [gloss or matte]\*

\$1,190 Polished Nickel, Satin Nickel\*, Light Pewter\*

unchanged over time.

Frosted Glass: Medium Base

 $5w LED \times 1 (40w equivalent)$ 

Clear Glass:

Medium Base

 $4.5 \text{w} \text{ LED} \times 1 \text{ (40w equivalent)}$ 

Note:

Listed for use in WET environments

Install fixture under overhang. Do not expose to driving rain.

Replacement Glass

\$95 Clear/Frosted UA5522-M-RG