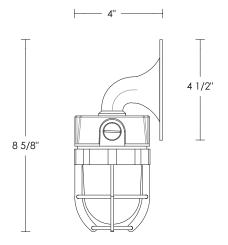

## Tug Wallmount [Mini]

UA0337-W EL

\$840 Polished Brass

\$965 Green Patina\*, Brown Patina\*

\$1,025 Antique Brass\*

Statuary Brown [gloss or matte]\* Statuary Black [gloss or matte]\*

\$1,190 Polished Nickel, Satin Nickel\*, Light Pewter\*

unchanged over time.

Frosted Glass: Medium Base

 $5w LED \times 1 (40w equivalent)$ 

Clear Glass:

Medium Base

 $4.5 \text{w} \text{ LED} \times 1 \text{ (40w equivalent)}$ 

Note:

Listed for use in WET environments

Install fixture under overhang. Do not expose to driving rain.

Replacement Glass

\$95 Clear/Frosted UA5522-M-RG