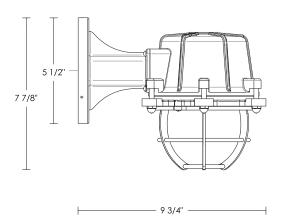

## Tug Wallmount [Large]

UA0336-W EL

\$2,650 Polished Brass

\$2,950 Green Patina\*, Brown Patina\*

\$3,050 Antique Brass\*

Statuary Brown [gloss or matte]\* Statuary Black [gloss or matte]\*

\$3,250 Polished Nickel, Satin Nickel\*, Light Pewter\*