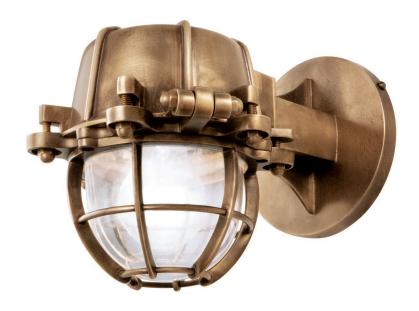

## Tug Wallmount [Large]

UA0336-W EL

\$2,650 Polished Brass

\$2,950 Green Patina\*, Brown Patina\*

\$3,050 Antique Brass\*

Statuary Brown [gloss or matte]\* Statuary Black [gloss or matte]\*

\$3,250 Polished Nickel, Satin Nickel\*, Light Pewter\*

Polished Chrome

Black Nickel [gloss or matte]\*

Powder Coated Colors\* - Call for pricing

\*

Custom finishes not returnable

Note: Our metal finishes

Our metal finishes are living finishes and will change over time. Although regular maintenance will prolong the original appearance, this will not guarantee that the finish will remain

unchanged over time.

Clear Glass:

Medium Base

 $5w LED \times 1 (40w equivalent)$ 

Frosted Glass:

Medium Base

7w LED × 1 (60w equivalent)

Listed for use in

WET environments

Note: Install fixture under overhang.

Do not expose to driving rain.

Replacement Glass

\$210 Clear/Frosted UA5522-RG