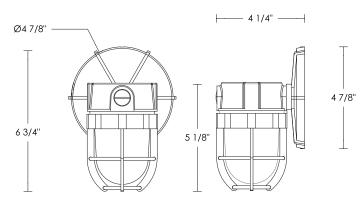

## urban A R C H A E O L O G Y





├── 3 3/8" ──┤

## Tug Bulkhead [Mini]

UA0337-B EL

- \$840 Polished Brass
- \$965 Green Patina\*, Brown Patina\*
- \$1,025 Antique Brass\* Statuary Brown [gloss or matte]\* Statuary Black [gloss or matte]\*
- \$1,190 Polished Nickel, Satin Nickel\*, Light Pewter\* Polished Chrome Black Nickel [gloss or matte]\*

Powder Coated Colors\* - Call for pricing



Custom finishes not returnable

Note: Our metal finishes are living finishes and will change over time. Although regular maintenance will prolong the original appearance, this will not guarantee that the finish will remain unchanged over time.



Clear Glass: Medium Base 4.5w LED × 1 (40w equivalent)



Listed for use in WET environments

- Note: Install fixture under overhang. Do not expose to driving rain.
- Replacement Glass \$95