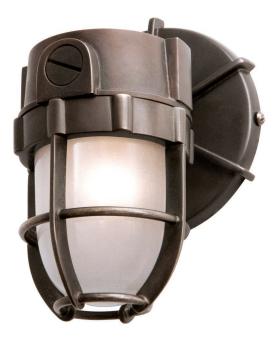

## Tug Bulkhead [Mini]

UA0337-B EL

- \$840 Polished Brass
- \$965 Green Patina\*, Brown Patina\*
- \$1,025 Antique Brass\* Statuary Brown [gloss or matte]\* Statuary Black [gloss or matte]\*
- \$1,190 Polished Nickel, Satin Nickel\*, Light Pewter\* Polished Chrome Black Nickel [gloss or matte]\*