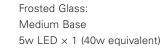

Clear Glass: Medium Base 4.5w LED × 1 (40w equivalent)

Listed for use in WET environments

- Note: Install fixture under overhang. Do not expose to driving rain.
- Replacement Glass \$95 Clear/Frosted UA5522-M-RG