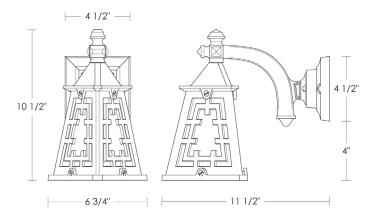

## **Tribeca**

UA0306 EL

\$1,570 Polished Brass

\$1,770 Green Patina\*, Brown Patina\*

\$1,950 Antique Brass\*

Statuary Brown [gloss or matte]\* Statuary Black [gloss or matte]\*

\$2,150 Polished Nickel, Satin Nickel\*, Light Pewter\*

Polished Chrome

Black Nickel [gloss or matte]\*

Powder Coated Colors\* - Call for pricing

Note:

Custom finishes not returnable

Our metal finishes are living finishes and will change over time. Although regular maintenance will prolong the original appearance, this will not guarantee that the finish will remain

unchanged over time.

Medium Base 100w × 1

Note: Consider using an LED.

Listed for use in WET environments

Options: Four different types of flat glass are available.

Please specify Frosted, Seeded, Frosted Seeded, or Opal.