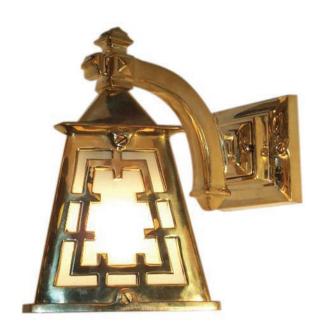

## **Tribeca**

UA0306 EL

\$1,570 Polished Brass

\$1,770 Green Patina\*, Brown Patina\*

\$1,950 Antique Brass\*

Statuary Brown [gloss or matte]\* Statuary Black [gloss or matte]\*

\$2,150 Polished Nickel, Satin Nickel\*, Light Pewter\*

Polished Chrome

Black Nickel [gloss or matte]\*

Powder Coated Colors\* - Call for pricing

Note:

Custom finishes not returnable

Our metal finishes are living finishes and will change over time. Although regular maintenance will prolong the original appearance, this will not guarantee that the finish will remain

unchanged over time.

Medium Base 100w × 1

Note: Consider using an LED.

Listed for use in WET environments

Options: Four different types of flat glass are available.

Please specify Frosted, Seeded, Frosted Seeded, or Opal.