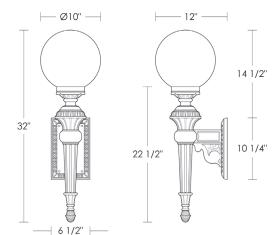

## **Small Riverside**

UA0322-S EL

- \$3,250 Polished Brass
- \$3,540 Green Patina\*, Brown Patina\*
- \$3,710 Antique Brass\* Statuary Brown [gloss or matte]\* Statuary Black [gloss or matte]\*
- \$3,995 Polished Nickel, Satin Nickel\*, Light Pewter\* Polished Chrome Black Nickel [gloss or matte]\*

Medium Base 100w × 1

Note: Consider using an LED.

Listed for use in WET environments

- \$275
- Replacement Globe [4" Fitter x 10"Ø] UA5550-S-ORG

Related Items: Riverside Small Backplate UA0286-S EL Large Backplate UA0286-L EL