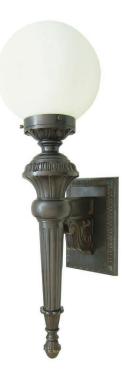

## **Small Riverside**

UA0322-S EL

- \$3,250 Polished Brass
- \$3,540 Green Patina\*, Brown Patina\*
- \$3,710 Antique Brass\* Statuary Brown [gloss or matte]\* Statuary Black [gloss or matte]\*
- \$3,995 Polished Nickel, Satin Nickel\*, Light Pewter\* Polished Chrome Black Nickel [gloss or matte]\*