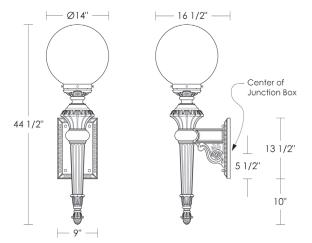

Medium Base  $8.5 \text{w LED} \times 1 \text{ (75w equivalent)}$ 

Listed for use in WET environments

\$775 Replacement Globe [6" fitter  $\times$  14"Ø]

UA5550-RG

\$875 Replacement Globe [6" fitter  $\times$  16"Ø]