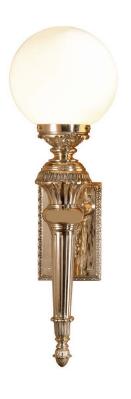

## Riverside [Small Backplate]

UA0286-S EL

\$7,750 Polished Brass

\$8,150 Green Patina\*, Brown Patina\*

\$8,925 Antique Brass\*

Statuary Brown [gloss or matte]\* Statuary Black [gloss or matte]\*

\$9,350 Polished Chrome, Polished Nickel,

Medium Base  $8.5 \text{w LED} \times 1 \text{ (75w equivalent)}$ 

Listed for use in WET environments

\$775 Replacement Globe [6" fitter  $\times$  14"Ø]

UA5550-RG

\$875 Replacement Globe [6" fitter  $\times$  16"Ø]