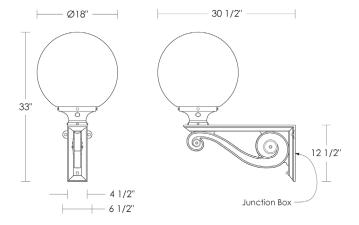

## **Prospect Bracket**

UA0299 EL

\$6,200 Green Patina, Brown Patina

Antique Brass\*

\$6,600 Statuary Brown [gloss or matte]\*

Statuary Black [gloss or matte]\*

\$6,800 Polished Brass\*

Powder Coated Colors\* - Call for pricing

unchanged over time.

Medium Base  $100w \times 1$ 

Note: Consider using an LED.

(ĴL

Listed for use in WET environments

Note: For exterior use, install fixture under overhang.

Do not expose to driving rain.

\$990 Replacement Globe 8" Fitter, 18"Ø

UA5571 RG

\$775 Replacement Globe 8" Fitter, 14"Ø

UA5571-14-ORG