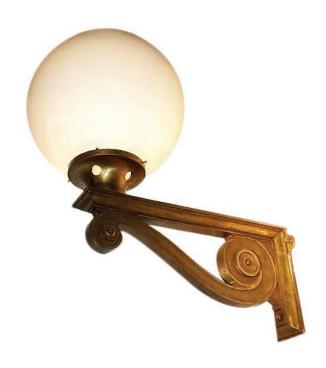

## **Prospect Bracket**

UA0299 EL

\$6,200 Green Patina, Brown Patina

Antique Brass\*

\$6,600 Statuary Brown [gloss or matte]\*

Statuary Black [gloss or matte]\*

\$6,800 Polished Brass\*

Powder Coated Colors\* - Call for pricing

\*

Custom finishes not returnable

Notes: Finishes are over a rough casting.

Our metal finishes are living finishes and will change over time. Although regular maintenance will prolong the original appearance, this will not guarantee that the finish will remain