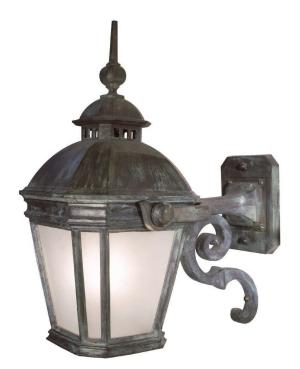

## **Princeton Wallmount**

UA0316-W EL

- \$7,250 Green Patina, Brown Patina
- \$7,550 Antique Brass\* Statuary Brown [gloss or matte]\* Statuary Black [gloss or matte]\*
- \$8,700 Polished Brass\*

Powder Coated Colors\* - Call for pricing

Medium Base  $8.5w \text{ LED} \times 1$  (75w equivalent)

Listed for use in WET environments

Option: Four different types of flat glass are available. Please specify Frosted, Seeded, Frosted Seeded, or Opal.