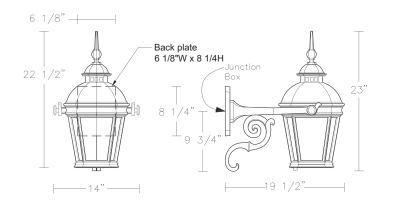

## **Princeton Wallmount**

UA0316-W EL

- \$7,250 Green Patina, Brown Patina
- \$7,550 Antique Brass\* Statuary Brown [gloss or matte]\* Statuary Black [gloss or matte]\*
- \$8,700 Polished Brass\*

Powder Coated Colors\* - Call for pricing

Medium Base  $8.5w \text{ LED} \times 1$  (75w equivalent)

Listed for use in WET environments

Option: Four different types of flat glass are available. Please specify Frosted, Seeded, Frosted Seeded, or Opal.

## Replacement Glass

| \$150ea | Side [4×]   |
|---------|-------------|
| \$95ea  | Corner [4×] |
| \$150   | Bottom      |

UA5585-L RG UA5585-S RG UA5585-B RG

| Related Items: Princeton |              |
|--------------------------|--------------|
| Hanging                  | UA0316-H EL  |
| Post                     | UA0316-P EL  |
| Plinth                   | UA0316-PL EL |