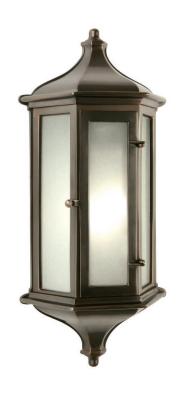

## **Park Slope**

UA0332-W EL

\$1,855 Polished Brass

\$2,095 Green Patina\*, Brown Patina\*

\$2,355 Antique Brass\*

Statuary Brown [gloss or matte]\*
Statuary Black [gloss or matte]\*

\$2,450 Polished Nickel, Satin Nickel\*, Light Pewter\*

Polished Chrome

Black Nickel [gloss or matte]\*

Powder Coated Colors\* - Call for pricing

\*

Note:

Custom finishes not returnable

and will change over time. Although regular maintenance will prolong the original appearance, this will not guarantee that the finish will remain

Our metal finishes are living finishes

unchanged over time.

Replacement Linear LED engine 5.5" L x 2.21" W, 1086 Lumens, 2700K 50,000 hours. Dimming driver included.

(ÎI)

Listed for use in WET environments

Options: Four different types of flat glass are available.

Please specify Frosted, Seeded, Frosted Seeded, or Opal.

Note: Install fixture under overhang.

Do not expose to driving rain.

Replacement Glass

\$75ea Side [2×] UA5561 RG \$85 Door UA5561-D RG