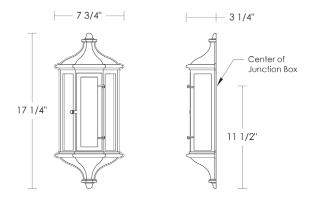

## **Park Slope**

UA0332-W EL

\$1,855 Polished Brass

\$2,095 Green Patina\*, Brown Patina\*

\$2,355 Antique Brass\*

Statuary Brown [gloss or matte]\*
Statuary Black [gloss or matte]\*

\$2,450 Polished Nickel, Satin Nickel\*, Light Pewter\*

Polished Chrome

Black Nickel [gloss or matte]\*

Powder Coated Colors\* - Call for pricing

\*

Note:

Custom finishes not returnable

and will change over time. Although regular maintenance will prolong the original appearance, this will not guarantee that the finish will remain

Our metal finishes are living finishes

unchanged over time.

Replacement Linear LED engine 5.5" L x 2.21" W, 1086 Lumens, 2700K 50,000 hours. Dimming driver included.

(ÎI)

Listed for use in WET environments

Options: Four different types of flat glass are available