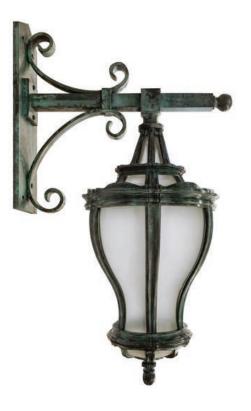

## **Newport Wallmount**

UA0636-W EL

- \$7,990 Green Patina, Brown Patina
- \$8,290 Antique Brass Statuary Brown [gloss or matte] Statuary Black [gloss or matte]
- \$8,990 Polished Brass

Powder Coated Colors - Call for pricing

Hanging lights are custom fixtures and not returnable

Note: Our metals are living finishes; they will change over time and will never rust

Medium Base  $7w \text{ LED} \times 1$  (60w equivalent)

Listed for use in WET environments

Note: For exterior use, install fixture under overhang. Do not expose to driving rain.

> Replacement Glass Top [6×] UA5608-T-RG

| \$125ea | Top [6×]    | UA5608-T-RG |
|---------|-------------|-------------|
| \$95ea  | Cap [6×]    | UA5608-C-RG |
| \$295ea | Mid [6×]    | UA5608-M-RG |
| \$125ea | Bottom [6×] | UA5608-B-RG |