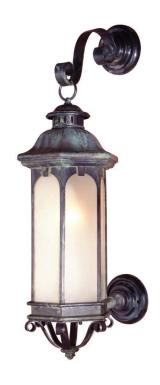

## **Lafayette Wallmount [Small]**

UA0289-SW EL

\$3,580 Green Patina, Brown Patina

Antique Brass\*

\$4,080 Statuary Brown [gloss or matte]\*

Statuary Black [gloss or matte]\*

\$4,980 Polished Brass\*

Powder Coated Colors\* - Call for pricing

unchanged over time.

Medium Base

 $8.5w\ LED \times 1$  (75w equivalent)

Listed for use in

WET environments

Options: Four different types of flat glass are available.

Please specify Frosted, Seeded, Frosted Seeded, or Opal.