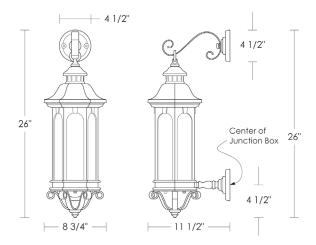

## **Lafayette Wallmount [Small]**

UA0289-SW EL

\$3,580 Green Patina, Brown Patina

Antique Brass\*

\$4,080 Statuary Brown [gloss or matte]\*

Statuary Black [gloss or matte]\*

\$4,980 Polished Brass\*

Powder Coated Colors\* - Call for pricing

unchanged over time.

Medium Base

 $8.5w\ LED \times 1$  (75w equivalent)

Listed for use in

WET environments

Options: Four different types of flat glass are available.

Please specify Frosted, Seeded, Frosted Seeded, or Opal.