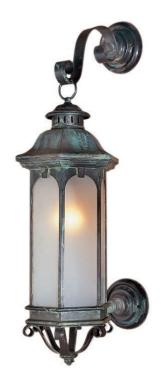

## Lafayette Wallmount [Large] UA0289-LW EL

- Green Patina, Brown Patina \$4,180
- \$4,680 Antique Brass\* Statuary Brown [gloss or matte]\* Statuary Black [gloss or matte]\*
- \$5.290 Polished Brass\*