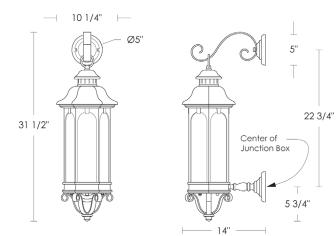

## Lafayette Wallmount [Large] UA0289-LW EL

- Green Patina, Brown Patina \$4,180
- \$4,680 Antique Brass\* Statuary Brown [gloss or matte]\* Statuary Black [gloss or matte]\*
- \$5.290 Polished Brass\*

Medium Base 8.5w LED × 1 (75w equivalent)

Listed for use in WET environments

Options: Four different types of flat glass are available. Please specify Frosted, Seeded, Frosted Seeded, or Opal.

|         | Replacement Glass |
|---------|-------------------|
| \$150ea | Side [6×]         |
| \$125   | Bottom            |