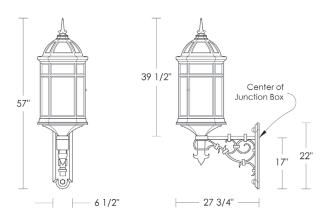

## **Hastings Lantern [Wallmount]**

UA0290-W EL

\$26,350 Green Patina, Brown Patina, Antique Brass\*

\$27,900 Statuary Brown [gloss or matte]\*
Statuary Black [gloss or matte]\*

\$30,500 Polished Brass\*

Powder Coated Colors\* - Call for pricing

Medium Base  $8.5 \text{w} \text{ LED} \times 4 \text{ (75w equivalent)}$ 

Listed for use in WET environments

202 lbs.

Option: Four different types of flat glass are available.

Please specify Frosted, Seeded, Frosted Seeded, or Opal.