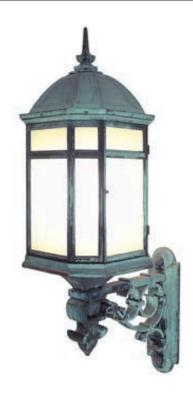

## **Hastings Lantern [Wallmount]**

UA0290-W EL

\$26,350 Green Patina, Brown Patina, Antique Brass\*

\$27,900 Statuary Brown [gloss or matte]\*
Statuary Black [gloss or matte]\*

\$30,500 Polished Brass\*

Powder Coated Colors\* - Call for pricing

Medium Base  $8.5 \text{w} \text{ LED} \times 4 \text{ (75w equivalent)}$ 

Listed for use in WET environments

202 lbs.

Option: Four different types of flat glass are available.

Please specify Frosted, Seeded, Frosted Seeded, or Opal.