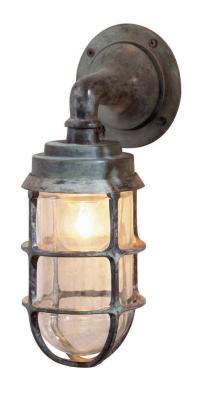

## **Harbor Wallmount**

UA0252-W EL

\$770 Polished Brass

\$880 Green Patina\*, Brown Patina\*

\$1,070 Antique Brass\*

Statuary Brown [gloss or matte]\*
Statuary Black [gloss or matte]\*

\$1,150 Polished Nickel, Satin Nickel\*, Light Pewter\*

unchanged over time.

Medium Base

 $8.5w\ LED \times 1$  (75w equivalent)

(ÎL

Listed for use in WET environments

VET CHVIIOTITICITES

\$95 Replacement Jelly Jar

UA5504 RG