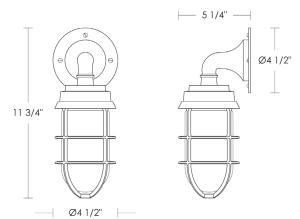

## **Harbor Wallmount**

UA0252-W EL

\$770 Polished Brass

\$880 Green Patina\*, Brown Patina\*

\$1,070 Antique Brass\*

Statuary Brown [gloss or matte]\*
Statuary Black [gloss or matte]\*

\$1,150 Polished Nickel, Satin Nickel\*, Light Pewter\*

unchanged over time.

Medium Base

 $8.5w\ LED \times 1$  (75w equivalent)

(ÎL

Listed for use in WET environments

VET CHVIIOTITICITES

\$95 Replacement Jelly Jar

UA5504 RG