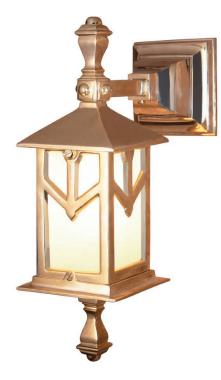

## **Greenwich Wallmount**

UA0273-W EL

- \$1,780 Polished Brass
- \$1,890 Green Patina\*, Brown Patina\*
- \$1,990 Antique Brass\* Statuary Brown [gloss or matte]\* Statuary Black [gloss or matte]\*
- \$2.080 Polished Nickel, Satin Nickel\*, Light Pewter\* Polished Chrome Black Nickel [gloss or matte]\*

Medium Base 8.5w LED × 1 (75w equivalent)

Listed for use in WET environments

Option: Four different types of flat glass are available. Please specify Frosted, Seeded, Frosted Seeded, or Opal.

\$225 Replacement Glass Set UA5541 RG