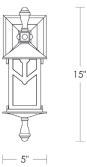

## **Greenwich Wallmount**

UA0273-W EL

- \$1,780 Polished Brass
- \$1,890 Green Patina\*, Brown Patina\*
- \$1,990 Antique Brass\* Statuary Brown [gloss or matte]\* Statuary Black [gloss or matte]\*
- \$2.080 Polished Nickel, Satin Nickel\*, Light Pewter\* Polished Chrome Black Nickel [gloss or matte]\*

Medium Base 8.5w LED × 1 (75w equivalent)

Listed for use in WET environments

Option: Four different types of flat glass are available. Please specify Frosted, Seeded, Frosted Seeded, or Opal.

\$225 Replacement Glass Set UA5541 RG