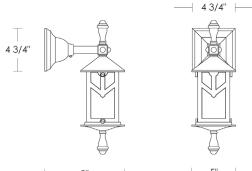

## **Greenwich Wallmount**

UA0273-W EL

- \$1,780 Polished Brass
- \$1,890 Green Patina\*, Brown Patina\*
- \$1,990 Antique Brass\* Statuary Brown [gloss or matte]\* Statuary Black [gloss or matte]\*
- \$2.080 Polished Nickel, Satin Nickel\*, Light Pewter\* Polished Chrome Black Nickel [gloss or matte]\*

Medium Base 8.5w LED × 1 (75w equivalent)

Listed for use in WET environments

Option: Four different types of flat glass are available. Please specify Frosted, Seeded, Frosted Seeded, or Opal.

\$225 Replacement Glass Set UA5541 RG