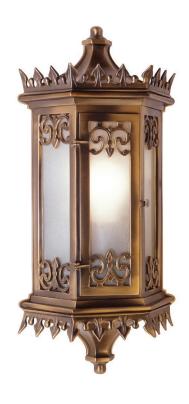

## Gothic

UA0309 EL

\$1,750 Polished Brass

\$1,950 Green Patina\*, Brown Patina\*

\$2,280 Antique Brass\*

Statuary Brown [gloss or matte]\*
Statuary Black [gloss or matte]\*

\$2,760 Polished Nickel, Satin Nickel\*, Light Pewter\*

## urban ARCHAEOLOGY

Gothic Wallmount