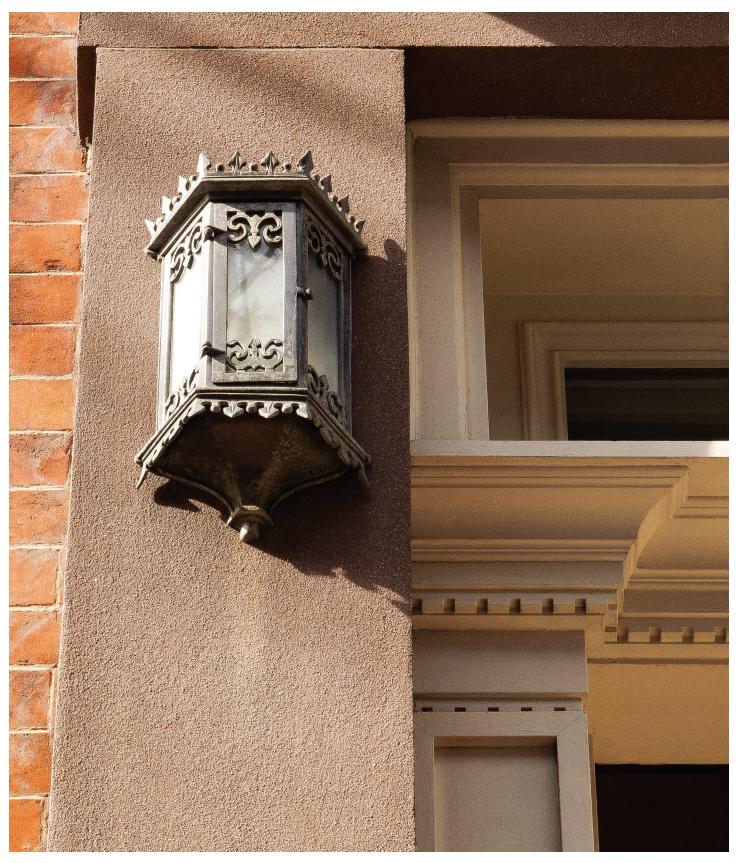

Note: For exterior use, install fixture under overhang.

Do not expose to driving rain.

Replacement Glass Panels

\$75 Door UA5561-D RG \$95ea Side [2×] UA5561 RG