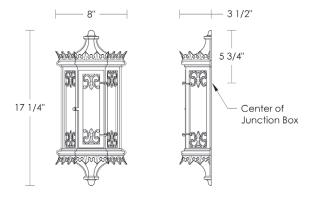

Note: For exterior use, install fixture under overhang.

Do not expose to driving rain.

Replacement Glass Panels

\$75 Door UA5561-D RG \$95ea Side [2×] UA5561 RG