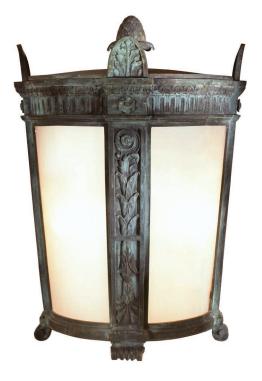

## **Fifth Avenue**

UA0284 EL

- \$4,450 Green Patina, Brown Patina, Antique Brass\*
- \$4,850 Statuary Brown [gloss or matte]\* Statuary Black [gloss or matte]\*
- \$5,800 Polished Brass\*

Custom finishes not returnable

Notes: Finishes are over a rough casting.

Our metal finishes are living finishes and will change over time. Although regular maintenance will prolong the original appearance, this will not guarantee that the finish will remain unchanged over time.

Medium Base 11w LED × 2 (100w equivalent)

Listed for use in WET environments

\$750ea Side [2×] \$150 Bottom

Replacement Glass Side [2×] UA5548 RG Bottom UA5548-B RG