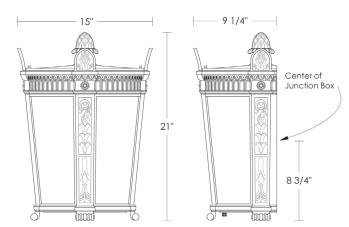

Medium Base 11w LED × 2 (100w equivalent)

Listed for use in WET environments

\$750ea Side [2×] \$150 Bottom

Replacement Glass Side [2×] UA5548 RG Bottom UA5548-B RG