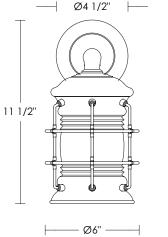

## **Dockside Wallmount** UA0334-WC EL

- \$1,640 Polished Brass
- \$1,825 Green Patina\*, Brown Patina\*
- \$1,925 Antique Brass\* Statuary Brown [gloss or matte]\* Statuary Black [gloss or matte]\*
- \$2,125 Polished Nickel, Satin Nickel\*, Light Pewter\* Polished Chrome Black Nickel [gloss or matte]\*