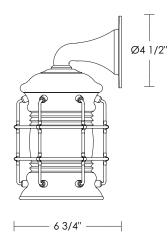

## **Dockside Wallmount** UA0334-WC EL

- \$1,640 Polished Brass
- \$1,825 Green Patina\*, Brown Patina\*
- \$1,925 Antique Brass\* Statuary Brown [gloss or matte]\* Statuary Black [gloss or matte]\*
- \$2,125 Polished Nickel, Satin Nickel\*, Light Pewter\* Polished Chrome Black Nickel [gloss or matte]\*