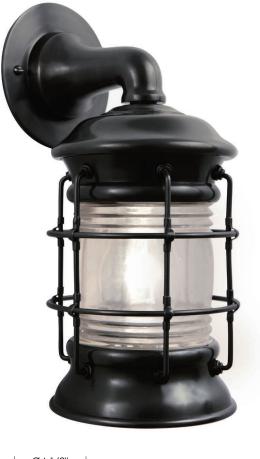

## **Dockside Wallmount** UA0334-WC EL

- \$1,640 Polished Brass
- \$1,825 Green Patina\*, Brown Patina\*
- \$1,925 Antique Brass\* Statuary Brown [gloss or matte]\* Statuary Black [gloss or matte]\*
- \$2,125 Polished Nickel, Satin Nickel\*, Light Pewter\* Polished Chrome Black Nickel [gloss or matte]\*