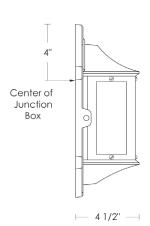

## Cottage

UA0277 EL

\$1,390 Polished Brass

\$1,525 Green Patina\*, Brown Patina\*

\$1,690 Antique Brass\*

Statuary Brown [gloss or matte]\* Statuary Black [gloss or matte]\*

\$1,850 Polished Nickel, Satin Nickel\*, Light Pewter\*