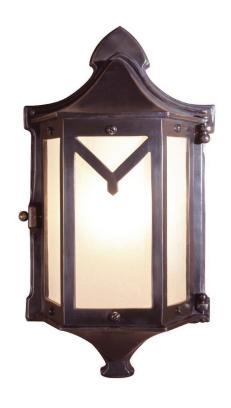

## Cottage

UA0277 EL

\$1,390 Polished Brass

\$1,525 Green Patina\*, Brown Patina\*

\$1,690 Antique Brass\*

Statuary Brown [gloss or matte]\* Statuary Black [gloss or matte]\*

\$1,850 Polished Nickel, Satin Nickel\*, Light Pewter\*

Polished Chrome

Black Nickel [gloss or matte]\*

Powder Coated Colors\* - Call for pricing

\*

Note:

Custom finishes not returnable

Our metal finishes are living finishes and will change over time. Although regular maintenance will prolong the original appearance, this will not guarantee that the finish will remain

unchanged over time.

Frosted glass:

Medium Base

5w LED × 1 (40w equivalent)

Clear glass:

G16 Medium Base

5.5w LED × 1 (60w equivalent)

(ÎL)

Listed for use in

WET environments

Notes: Install fixture under overhang.

Do not expose to driving rain.

Frosted glass standard.

\$220 Replacement Glass Set

UA5543 RG