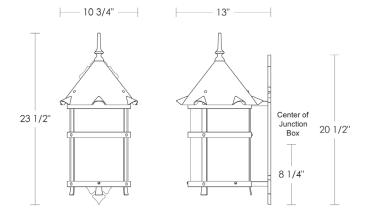

## **Colony Wallmount**

UA0326-W EL

\$2,980 Polished Brass

\$3,190 Green Patina\*, Brown Patina\*

\$3,390 Antique Brass\*

Statuary Brown [gloss or matte]\*
Statuary Black [gloss or matte]\*

\$3,590 Polished Nickel, Satin Nickel\*, Light Pewter\*

Our metal finishes are living finishes

unchanged over time.

Medium Base

 $8.5 \text{w} \text{ LED} \times 1 \text{ (75w equivalent)}$ 

(ÎL

Listed for use in

WET environments

Option: Glass cylinder is available in three shades.

Please specify Clear, Frosted or Opal Glass.

\$395 Replacement 8"  $\times$  10 1/2" Glass Cylinder

UA5604-RG

Related Item

Colony Chain UA0326-C EL