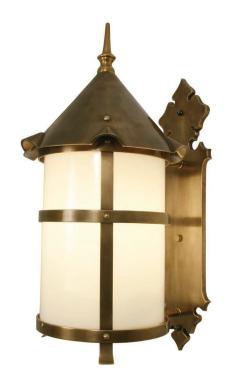

## **Colony Wallmount**

UA0326-W EL

\$2,980 Polished Brass

\$3,190 Green Patina\*, Brown Patina\*

\$3,390 Antique Brass\*

Statuary Brown [gloss or matte]\*
Statuary Black [gloss or matte]\*

\$3,590 Polished Nickel, Satin Nickel\*, Light Pewter\*

Our metal finishes are living finishes

unchanged over time.

Medium Base

 $8.5 \text{w} \text{ LED} \times 1 \text{ (75w equivalent)}$ 

(ÎL

Listed for use in

WET environments

Option: Glass cylinder is available in three shades.

Please specify Clear, Frosted or Opal Glass.

\$395 Replacement 8"  $\times$  10 1/2" Glass Cylinder

UA5604-RG

Related Item

Colony Chain UA0326-C EL