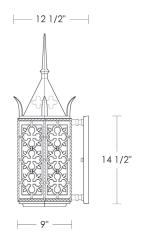

## **Cardinal Wallmount**

UA0319-W EL

\$4,350 Green Patina, Brown Patina, Antique Brass\*

\$4,550 Statuary Brown [gloss or matte]\*
Statuary Black [gloss or matte]\*

\$4,950 Polished Brass\*

\$5,450 Polished Nickel, Satin Nickel\*, Light Pewter\*
Polished Chrome, Black Nickel [gloss or matte]\*

unchanged over time.

Medium Base

11w LED  $\times$  1 (100w equivalent)

Listed for use in WET environments

Option: Four different types of flat glass are available.

Please specify Frosted, Seeded, Frosted Seeded, or Opal.

Replacement Glass

\$55ea Top [6×] UA5588-S RG \$85ea Side [6×] UA5588-L RG \$85 Bottom UA5588-B RG

Related Item

Cardinal Chain UA0319-C EL