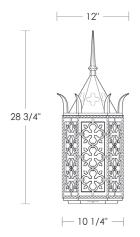

## **Cardinal Wallmount**

UA0319-W EL

\$4,350 Green Patina, Brown Patina, Antique Brass\*

\$4,550 Statuary Brown [gloss or matte]\*
Statuary Black [gloss or matte]\*

\$4,950 Polished Brass\*

\$5,450 Polished Nickel, Satin Nickel\*, Light Pewter\*
Polished Chrome, Black Nickel [gloss or matte]\*

unchanged over time.

Medium Base

11w LED  $\times$  1 (100w equivalent)

Listed for use in WET environments

Option: Four different types of flat glass are available.

Please specify Frosted, Seeded, Frosted Seeded, or Opal.

Replacement Glass

\$55ea Top [6×] UA5588-S RG \$85ea Side [6×] UA5588-L RG \$85 Bottom UA5588-B RG

Related Item

Cardinal Chain UA0319-C EL