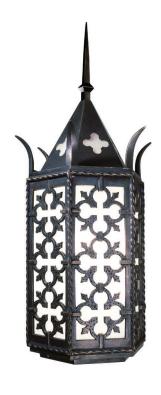

## **Cardinal Wallmount**

UA0319-W EL

\$4,350 Green Patina, Brown Patina, Antique Brass\*

\$4,550 Statuary Brown [gloss or matte]\*
Statuary Black [gloss or matte]\*

\$4,950 Polished Brass\*

\$5,450 Polished Nickel, Satin Nickel\*, Light Pewter\*
Polished Chrome, Black Nickel [gloss or matte]\*

unchanged over time.

Medium Base

11w LED  $\times$  1 (100w equivalent)

Listed for use in WET environments

Option: Four different types of flat glass are available.

Please specify Frosted, Seeded, Frosted Seeded, or Opal.

Replacement Glass

\$55ea Top [6×] UA5588-S RG \$85ea Side [6×] UA5588-L RG \$85 Bottom UA5588-B RG

Related Item

Cardinal Chain UA0319-C EL