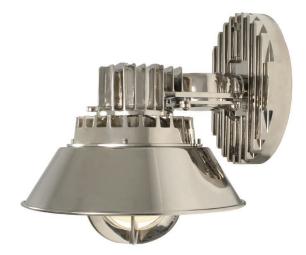

## **Carburetor Wallmount**

UA0328-W EL

- \$3,650 Polished Brass
- \$3,950 Green Patina\*, Brown Patina\*
- \$4,125 Antique Brass\* Statuary Brown [gloss or matte]\* Statuary Black [gloss or matte]\*
- \$4,350 Polished Nickel, Satin Nickel\*, Light Pewter\* Polished Chrome Black Nickel [gloss or matte]\*

Medium Base 8.5w LED × 1 (75w equivalent)

Listed for use in WET environments

Note: For exterior use, install fixture under overhang. Do not expose to driving rain.

\$175 Replacement Glass Shade UA5591 RG