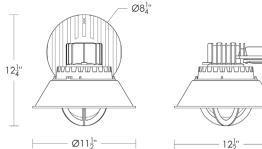

## 8<u>1</u>''

## **Carburetor Wallmount**

UA0328-W EL

- \$3,650 Polished Brass
- \$3,950 Green Patina\*, Brown Patina\*
- \$4,125 Antique Brass\* Statuary Brown [gloss or matte]\* Statuary Black [gloss or matte]\*
- \$4,350 Polished Nickel, Satin Nickel\*, Light Pewter\* Polished Chrome Black Nickel [gloss or matte]\*