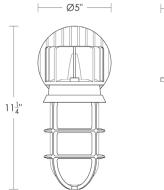

## **Carburetor Bulkhead**

UA0331-W EL

\$1,650 Polished Brass

\$1,850 Green Patina\*, Brown Patina\*\*

\$2,050 Antique Brass\*

Statuary Brown [gloss or matte]\*\*
Statuary Black [gloss or matte]\*\*

\$2,180 Polished Nickel, Satin Nickel\*, Light Pewter\*

unchanged over time.

Note: \*Not recommended for outdoor use

Medium Base  $8.5w \text{ LED} \times 1 \text{ (75w equivalent)}$ 

(hr

Listed for use in WET environments

Note: For exterior use, install fixture under overhang.

Do not expose to driving rain.

\$95 Replacement Jelly Jar

UA5504 RG

Related Items: Carburetor

Wallmount UA0328-W EL Flushmount UA0328-F