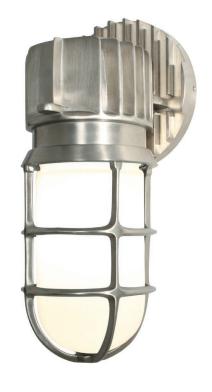

## **Carburetor Bulkhead**

UA0331-W EL

\$1,650 Polished Brass

\$1,850 Green Patina\*, Brown Patina\*\*

\$2,050 Antique Brass\*

Statuary Brown [gloss or matte]\*\*
Statuary Black [gloss or matte]\*\*

\$2,180 Polished Nickel, Satin Nickel\*, Light Pewter\*

Polished Chrome

Black Nickel [gloss or matte]\*

Powder Coating Colors\* - Call for pricing

\*

Custom fixture not returnable

Note: Our metal finishes are living finishes

and will change over time. Although regular maintenance will prolong the original appearance, this will not guarantee that the finish will remain

unchanged over time.

Note: \*Not recommended for outdoor use

Medium Base  $8.5w \text{ LED} \times 1 \text{ (75w equivalent)}$ 

(hr

Listed for use in WET environments

Note: For exterior use, install fixture under overhang.

Do not expose to driving rain.

\$95 Replacement Jelly Jar

UA5504 RG

Related Items: Carburetor

Wallmount UA0328-W EL Flushmount UA0328-F