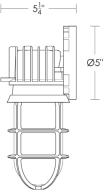

## **Carburetor Bulkhead**

UA0331-W EL

\$1,650 Polished Brass

\$1,850 Green Patina\*, Brown Patina\*\*

\$2,050 Antique Brass\*

Statuary Brown [gloss or matte]\*\*
Statuary Black [gloss or matte]\*\*

\$2,180 Polished Nickel, Satin Nickel\*, Light Pewter\*

unchanged over time.

Note: \*Not recommended for outdoor use

Medium Base  $8.5w \text{ LED} \times 1 \text{ (75w equivalent)}$ 

(hr

Listed for use in WET environments

Note: For exterior use, install fixture under overhang.

Do not expose to driving rain.

\$95 Replacement Jelly Jar

UA5504 RG

Related Items: Carburetor

Wallmount UA0328-W EL Flushmount UA0328-F