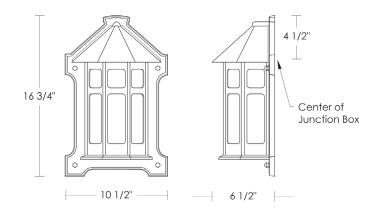

Medium Base 8.5w LED × 1 (75w equivalent)

Listed for use in WET environments

Option: Four different types of flat glass are available. Please specify Frosted, Seeded, Frosted Seeded, or Opal.

**Replacement Glass** \$75ea Side [5×] UA5553-L-RG \$120 Bottom UA5553-B-RG