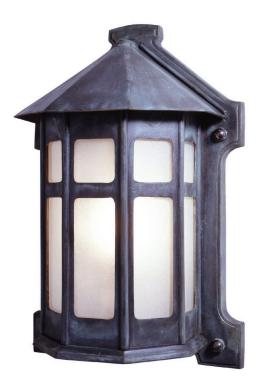

## **Bungalow**

UA0293 EL

- \$2,850 Green Patina, Brown Patina, Antique Brass\*
- \$3,150 Statuary Brown [gloss or matte]\* Statuary Black [gloss or matte]\*
- \$3,550 Polished Brass
- \$3,750 Polished Nickel, Satin Nickel\*, Light Pewter\* Polished Chrome, Black Nickel [gloss or matte]\*