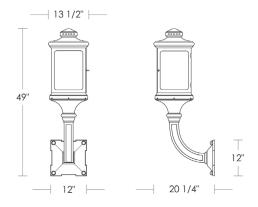

## **Bryant Park Wallmount**

UA0324-W EL

\$14,600 Green Patina, Brown Patina

\$16,250 Antique Brass\*

\$19,250 Polished Brass\*

Statuary Brown [matte]\*
Statuary Black [matte]\*

Powder Coated Colors\* - Call for pricing

Medium Base  $11w \text{ LED} \times 4 \text{ (100w equivalent)}$ 

Listed for use in WET environments

Option: Four different types of flat glass are available.

Please specify Frosted, Seeded, Frosted Seeded, or Opal.

Note: For exterior use, install fixture under overhang.

Do not expose to driving rain.

225ea Replacement Side Glass  $[4\times]$ 

UA5610-RG

Related Item

Bryant Park Chain UA0324-C EL