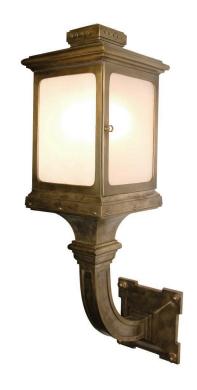

## **Bryant Park Wallmount**

UA0324-W EL

\$14,600 Green Patina, Brown Patina

\$16,250 Antique Brass\*

\$19,250 Polished Brass\*

Statuary Brown [matte]\*
Statuary Black [matte]\*

Powder Coated Colors\* - Call for pricing

Medium Base  $11w \text{ LED} \times 4 \text{ (100w equivalent)}$ 

Listed for use in WET environments

Option: Four different types of flat glass are available.

Please specify Frosted, Seeded, Frosted Seeded, or Opal.

Note: For exterior use, install fixture under overhang.

Do not expose to driving rain.

225ea Replacement Side Glass  $[4\times]$ 

UA5610-RG

Related Item

Bryant Park Chain UA0324-C EL