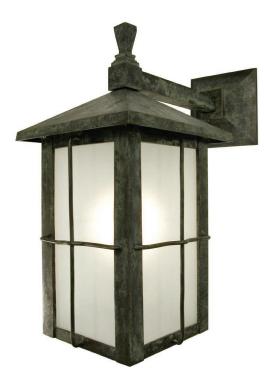

## urban A R C H A E O L O G Y EXTERIOR LIGHTING WALLMOUNT

| Battery Park<br>UA0323 EL |                                                                                                                                                                                                                              |
|---------------------------|------------------------------------------------------------------------------------------------------------------------------------------------------------------------------------------------------------------------------|
| \$2,515                   | Green Patina*, Brown Patina*, Antique Brass*                                                                                                                                                                                 |
| \$2,715                   | Statuary Brown [gloss or matte]*<br>Statuary Black [gloss or matte]*                                                                                                                                                         |
| \$3,015                   | Polished Brass*                                                                                                                                                                                                              |
|                           | Powder Coated Colors* – Call for pricing<br>*Not recommended for outdoor use                                                                                                                                                 |
| *                         | Custom finishes not returnable                                                                                                                                                                                               |
| Notes:                    | Finishes are over a rough casting.                                                                                                                                                                                           |
|                           | Our metal finishes are living finishes<br>and will change over time. Although<br>regular maintenance will prolong<br>the original appearance, this will not<br>guarantee that the finish will remain<br>unchanged over time. |
|                           | Medium Base<br>11w LED × 1 (100w equivalent)                                                                                                                                                                                 |
| (UL)                      | Listed for use in<br>WET environments                                                                                                                                                                                        |
| Option:                   | Four different types of flat glass are available.<br>Please specify Frosted, Seeded,<br>Frosted Seeded, or Opal.                                                                                                             |
| Note:                     | For exterior use, install fixture under overhang.<br>Do not expose to driving rain.                                                                                                                                          |
| \$95ea                    | Replacement Glass [4×]<br>UA5534 RG                                                                                                                                                                                          |
|                           | Related Item<br>Battery Park Chain UA0323-C EL                                                                                                                                                                               |