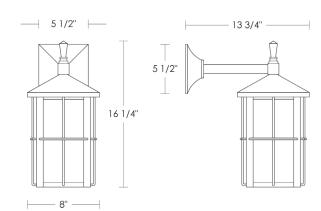

## urban A R C H A E O L O G Y EXTERIOR LIGHTING WALLMOUNT

| Battery Park<br>UA0323 EL |                                                                                                                                                                                                                              |
|---------------------------|------------------------------------------------------------------------------------------------------------------------------------------------------------------------------------------------------------------------------|
| \$2,515                   | Green Patina*, Brown Patina*, Antique Brass*                                                                                                                                                                                 |
| \$2,715                   | Statuary Brown [gloss or matte]*<br>Statuary Black [gloss or matte]*                                                                                                                                                         |
| \$3,015                   | Polished Brass*                                                                                                                                                                                                              |
|                           | Powder Coated Colors* – Call for pricing<br>*Not recommended for outdoor use                                                                                                                                                 |
| *                         | Custom finishes not returnable                                                                                                                                                                                               |
| Notes:                    | Finishes are over a rough casting.                                                                                                                                                                                           |
|                           | Our metal finishes are living finishes<br>and will change over time. Although<br>regular maintenance will prolong<br>the original appearance, this will not<br>guarantee that the finish will remain<br>unchanged over time. |
|                           | Medium Base<br>11w LED × 1 (100w equivalent)                                                                                                                                                                                 |
| (UL)                      | Listed for use in<br>WET environments                                                                                                                                                                                        |
| Option:                   | Four different types of flat glass are available.<br>Please specify Frosted, Seeded,<br>Frosted Seeded, or Opal.                                                                                                             |
| Note:                     | For exterior use, install fixture under overhang.<br>Do not expose to driving rain.                                                                                                                                          |
| \$95ea                    | Replacement Glass [4×]<br>UA5534 RG                                                                                                                                                                                          |
|                           | Related Item<br>Battery Park Chain UA0323-C EL                                                                                                                                                                               |