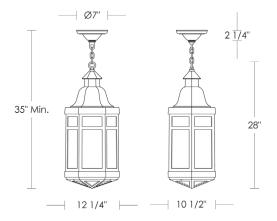

unchanged over time.

Medium Base 7w LED  $\times$  3 (50w equivalent)

Listed for use in DAMP environments

Options: Please specify overall drop.

Four different types of flat glass are available.

Please specify Frosted, Seeded, Frosted Seeded, or Opal.

Note: Install fixture under overhang.

Do not expose to driving rain.

Replacement Glass

\$150ea Side [6×] UA5557 RG \$85ea Bottom [6×] UA5557-B RG

Related Item

Yorkville Wallmount UA0302-W EL