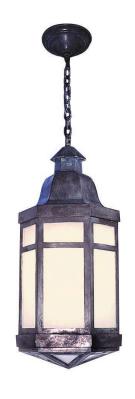

## **Yorkville Chain**

UA0302-C EL

Green Patina, Brown Patina, Antique Brass \$7,110

\$8,110 Statuary Brown [gloss or matte] Statuary Black [gloss or matte]

Powder Coated Colors - call for pricing

Hanging lights are custom fixtures \* and not returnable

unchanged over time.

Medium Base 7w LED  $\times$  3 (50w equivalent)

Listed for use in DAMP environments

Options: Please specify overall drop.

Four different types of flat glass are available.

Please specify Frosted, Seeded, Frosted Seeded, or Opal.

Note: Install fixture under overhang.

Do not expose to driving rain.

Replacement Glass

\$150ea Side [6×] UA5557 RG \$85ea Bottom [6×] UA5557-B RG

Related Item

Yorkville Wallmount UA0302-W EL