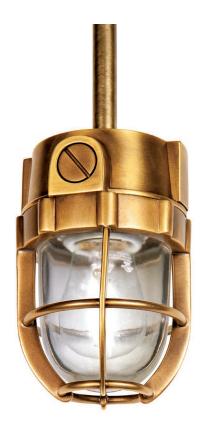

## Tug Pendant [Small]

UA0337-P EL

\$840 Polished Brass

\$965 Green Patina, Brown Patina\*

\$1,025 Antique Brass,

Statuary Brown [gloss or matte]\* Statuary Black [gloss or matte]\*

\$1,190 Polished Chrome, Polished Nickel

Note \*Not recommended for outdoor use.

Medium Base  $5w LED \times 1 (40w equivalent)$ 

Listed for use in DAMP environments

Option: Please speicfy overall drop.

Note: Install fixture under overhang.

Do not expose to driving rain.