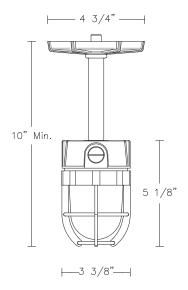

## Tug Pendant [Small]

UA0337-P EL

\$840 Polished Brass

\$965 Green Patina, Brown Patina\*

\$1,025 Antique Brass,

Statuary Brown [gloss or matte]\* Statuary Black [gloss or matte]\*

\$1,190 Polished Chrome, Polished Nickel

Note \*Not recommended for outdoor use.

Medium Base  $5w LED \times 1 (40w equivalent)$ 

Listed for use in DAMP environments

Option: Please speicfy overall drop.

Note: Install fixture under overhang.

Do not expose to driving rain.