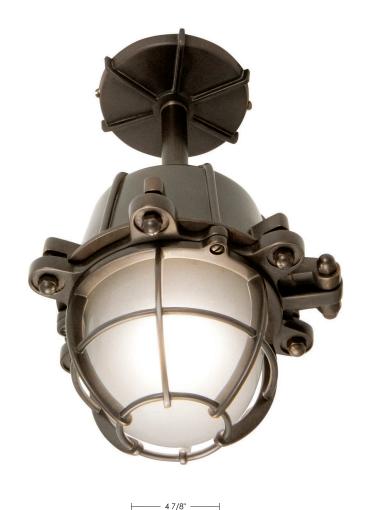

## 4 3/4"

## **Tug Pendant [Large]**

UA0336-H EL

\$2,275 Polished Brass

\$2,475 Green Patina\*, Brown Patina\*

\$2,675 Antique Brass,

Statuary Brown [gloss or matte]\*
Statuary Black [gloss or matte]\*

\$2,940 Polished Chrome,

Black Nickel [gloss or matte], Polished Nickel

Satin Nickel, Light Pewter

Powder Coated Colors - call for pricing

\*

Hanging lights are custom fixtures and not returnable

Note: Our metal finishes are living finishes

and will change over time. Although regular maintenance will prolong the original appearance, this will not guarantee that the finish will remain

unchanged over time.

Note \*Not recommended for outdoor use

Medium Base  $8.5w \text{ LED} \times 1 \text{ (75w equivalent)}$ 

Listed for use in DAMP environments

Note: Install fixture under overhang.

Do not expose to driving rain.

Replacement Glass

\$210 Clear UA5522-CRG

\$210 Frosted UA5522-FRG