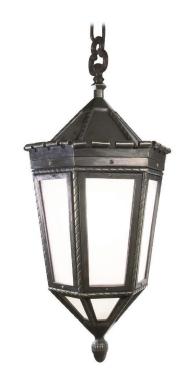

## St. Patrick Chain

UA0318-C EL

\$6,250 Green Patina, Brown Patina, Antique Brass

\$6,350 Statuary Brown [gloss or matte]
Statuary Black [gloss or matte]

\$6,650 Polished Brass

Hanging lights are custom fixtures and not returnable

Notes: Finishes are over a rough casting.

Our metal finishes are living finishes and will change over time. Although regular maintenance will prolong the original appearance, this will not guarantee that the finish will remain

unchanged over time.

Medium Base  $11w \text{ LED} \times 1 \text{ (100w equivalent)}$ 

Listed for use in DAMP environments

Options: Please specify overall drop.

Four different types of flat glass are available.

Please specify Frosted, Seeded, Frosted Seeded, or Opal.

Note: Install fixture under overhang.

Do not expose to driving rain.

Replacement Glass

\$60ea Side [6×] UA5587-L RG \$40ea Bottom [6×] UA5587-S RG

Related Item