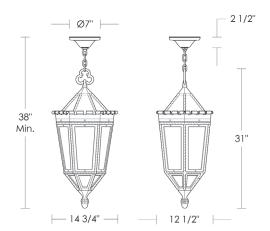

unchanged over time.

Medium Base  $11w \text{ LED} \times 1 \text{ (100w equivalent)}$ 

Listed for use in DAMP environments

Options: Please specify overall drop.

Four different types of flat glass are available.

Please specify Frosted, Seeded, Frosted Seeded, or Opal.

Note: Install fixture under overhang.

Do not expose to driving rain.

Replacement Glass

\$60ea Side [6×] UA5587-L RG \$40ea Bottom [6×] UA5587-S RG

Related Item