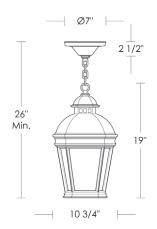

unchanged over time.

Medium Base  $8.5 \text{w LED} \times 1 \text{ (75w equivalent)}$ 

Listed for use in DAMP environments

Options: Please specify overall drop.

Four different types of flat glass are available.

Please specify Frosted, Seeded, Frosted Seeded, or Opal.

Note: Install fixture under overhang.

Do not expose to driving rain.

Replacement Glass

\$150ea Side [4x] UA5585-L RG \$65ea Corner [4x] UA5585-S RG \$150 Bottom UA5585-B RG