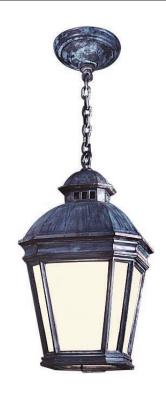

## **Princeton Hanging**

UA0316-H EL

\$6,600 Antique Brass

\$7,600 Green Patina, Brown Patina

\$7,700 Statuary Brown [gloss or matte]
Statuary Black [gloss or matte]

\$8,800 Polished Brass

Powder Coated Colors - call for pricing

unchanged over time.

Medium Base  $8.5 \text{w LED} \times 1 \text{ (75w equivalent)}$ 

Listed for use in DAMP environments

Options: Please specify overall drop.

Four different types of flat glass are available.

Please specify Frosted, Seeded, Frosted Seeded, or Opal.

Note: Install fixture under overhang.

Do not expose to driving rain.

Replacement Glass

\$150ea Side [4x] UA5585-L RG \$65ea Corner [4x] UA5585-S RG \$150 Bottom UA5585-B RG