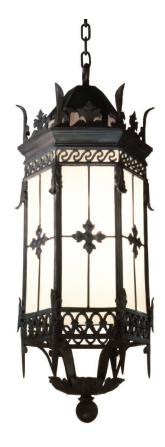

## **Prince Chain**

UA0312-C EL

\$14,340 Green Patina, Brown Patina, Antique Brass

\$15,340 Statuary Brown [gloss or matte]
Statuary Black [gloss or matte]

\$17,900 Polished Brass

Powder Coated Colors - call for pricing

\*

Hanging lights are custom fixtures and not returnable

Notes: Finishes are over a rough casting.

Our metal finishes are living finishes and will change over time. Although regular maintenance will prolong the original appearance, this will not guarantee that the finish will remain unchanged over time.

Medium Base  $11 \text{w LED} \times 6 \text{ (100w equivalent)}$ 

Listed for use in DAMP environments

Options: Please specify overall drop.

Four different types of flat glass are available.

Please specify Frosted, Seeded, Frosted Seeded, or Opal.

Note: Install fixture under overhang.

Do not expose to driving rain.

Replacement Glass

\$95ea Top [6×] UA5564-S RG \$175ea Side [6×] UA5564 RG \$150ea Bottom [2×] UA5564-B-RG

Related Item

Prince Wallmount UA0312-W EL