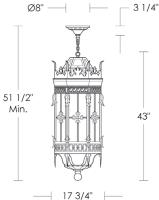

Medium Base  $11 \text{w LED} \times 6 \text{ (100w equivalent)}$ 

Listed for use in DAMP environments

Options: Please specify overall drop.

Four different types of flat glass are available.

Please specify Frosted, Seeded, Frosted Seeded, or Opal.

Note: Install fixture under overhang.

Do not expose to driving rain.

Replacement Glass

\$95ea Top [6×] UA5564-S RG \$175ea Side [6×] UA5564 RG \$150ea Bottom [2×] UA5564-B-RG

Related Item

Prince Wallmount UA0312-W EL