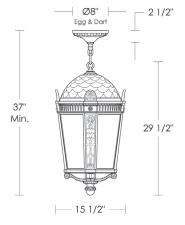

## **Madison Chain**

UA0282-C EL

\$13,650 Green Patina, Brown Patina, Antique Brass

\$14,650 Statuary Brown [gloss or matte]

Statuary Black [gloss or matte]

Powder Coated Colors - call for pricing

\*

Hanging lights are custom fixtures and not returnable

Notes: Finishes are over a rough casting.

Our metal finishes are living finishes and will change over time. Although regular maintenance will prolong the original appearance, this will not guarantee that the finish will remain

unchanged over time.

Medium Base  $11w \times 3$  (100w equivalent)

Listed for use in DAMP environments

Option: Please specify overall drop.

Note: Install fixture under overhang.

Do not expose to driving rain.

Replacement Glass

 \$425ea
 Curved Panel [3x]
 UA5547 RG

 \$425
 Curved Panel Notched
 UA5547-DRG

 \$50ea
 Bottom [4x]
 UA5547-BRG

Related Items: Madison

Wallmount UA0282-W EL Post Light UA0282-L EL