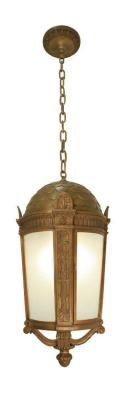

## **Madison Chain**

UA0282-C EL

\$13,650 Green Patina, Brown Patina, Antique Brass

\$14,650 Statuary Brown [gloss or matte]

Statuary Black [gloss or matte]

Powder Coated Colors - call for pricing

\*

Hanging lights are custom fixtures and not returnable

Notes: Finishes are over a rough casting.

Our metal finishes are living finishes and will change over time. Although regular maintenance will prolong the original appearance, this will not guarantee that the finish will remain

unchanged over time.

Medium Base  $11w \times 3$  (100w equivalent)

Listed for use in DAMP environments

Option: Please specify overall drop.

Note: Install fixture under overhang.

Do not expose to driving rain.

Replacement Glass

 \$425ea
 Curved Panel [3x]
 UA5547 RG

 \$425
 Curved Panel Notched
 UA5547-DRG

 \$50ea
 Bottom [4x]
 UA5547-BRG

Related Items: Madison

Wallmount UA0282-W EL Post Light UA0282-L EL