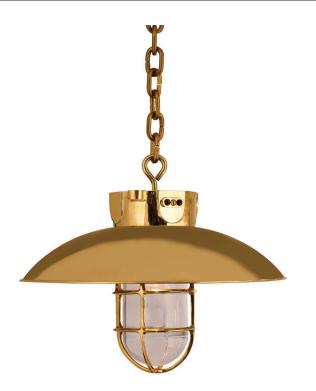

## Lakeside Chain

UA0256-C EL

- \$2,050 Polished Brass
- \$2,350 Green Patina, Brown Patina
- \$2,450 Antique Brass Statuary Brown [gloss or matte] Statuary Black [gloss or matte]
- \$2,650 Polished Nickel, Satin Nickel, Light Pewter Polished Chrome Black Nickel [gloss or matte]

Medium Base  $8.5w \text{ LED} \times 1$  (75w equivalent)

Listed for use in DAMP environments

- Option: Please specify overall drop.
- Note: Install fixture under overhang. Do not expose to driving rain.
- \$95 Replacement Jelly Jar UA5504 RG