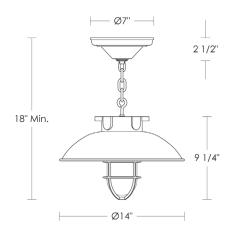

Medium Base  $8.5w \text{ LED} \times 1$  (75w equivalent)

Listed for use in DAMP environments

- Option: Please specify overall drop.
- Note: Install fixture under overhang. Do not expose to driving rain.
- \$95 Replacement Jelly Jar UA5504 RG