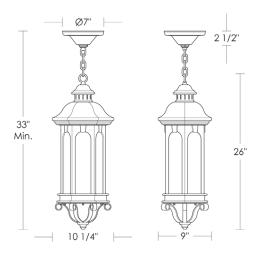

## Lafayette Chain [Large]

UA0289-LC EL

| \$4,940  | Green Patina, Brown Patina, Antique Brass                                                                                                                                                                                    |
|----------|------------------------------------------------------------------------------------------------------------------------------------------------------------------------------------------------------------------------------|
| \$5,180  | Statuary Brown [gloss or matte]<br>Statuary Black [gloss or matte]                                                                                                                                                           |
| \$5,800  | Polished Brass                                                                                                                                                                                                               |
|          | Powder Coated Colors – call for pricing                                                                                                                                                                                      |
| *        | Hanging lights are custom fixtures and not returnable                                                                                                                                                                        |
| Notes:   | Finishes are over a rough casting.                                                                                                                                                                                           |
|          | Our metal finishes are living finishes<br>and will change over time. Although<br>regular maintenance will prolong<br>the original appearance, this will not<br>guarantee that the finish will remain<br>unchanged over time. |
|          | Medium Base<br>8.5w LED × 1 (75w equivalent)                                                                                                                                                                                 |
| (J)      | Listed for use in<br>DAMP environments                                                                                                                                                                                       |
| Options: | Please specify overall drop.                                                                                                                                                                                                 |
|          | Four different types of flat glass are available.<br>Please specify Frosted, Seeded,<br>Frosted Seeded, or Opal.                                                                                                             |
| Note:    | Install fixture under overhang.<br>Do not expose to driving rain.                                                                                                                                                            |
|          |                                                                                                                                                                                                                              |