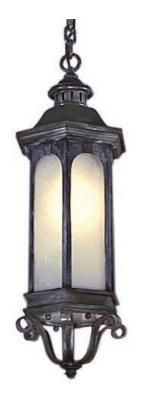

## Lafayette Chain [Large]

UA0289-LC EL

| \$4,940  | Green Patina, Brown Patina, Antique Brass                                                                                                                                                                                    |
|----------|------------------------------------------------------------------------------------------------------------------------------------------------------------------------------------------------------------------------------|
| \$5,180  | Statuary Brown [gloss or matte]<br>Statuary Black [gloss or matte]                                                                                                                                                           |
| \$5,800  | Polished Brass                                                                                                                                                                                                               |
|          | Powder Coated Colors – call for pricing                                                                                                                                                                                      |
| *        | Hanging lights are custom fixtures and not returnable                                                                                                                                                                        |
| Notes:   | Finishes are over a rough casting.                                                                                                                                                                                           |
|          | Our metal finishes are living finishes<br>and will change over time. Although<br>regular maintenance will prolong<br>the original appearance, this will not<br>guarantee that the finish will remain<br>unchanged over time. |
|          | Medium Base<br>8.5w LED × 1 (75w equivalent)                                                                                                                                                                                 |
| (J)      | Listed for use in<br>DAMP environments                                                                                                                                                                                       |
| Options: | Please specify overall drop.                                                                                                                                                                                                 |
|          | Four different types of flat glass are available.<br>Please specify Frosted, Seeded,<br>Frosted Seeded, or Opal.                                                                                                             |
| Note:    | Install fixture under overhang.<br>Do not expose to driving rain.                                                                                                                                                            |
|          |                                                                                                                                                                                                                              |