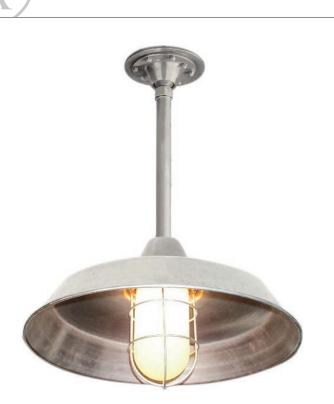

## Industrial Light Pendant

UA0266-P EL

- \$2,980 Polished Brass
- \$3,180 Green Patina, Brown Patina
- \$3,280 Statuary Brown [gloss or matte] Statuary Black [gloss or matte] Antique Brass
- \$3,480 Polished Nickel, Satin Nickel, Light Pewter Polished Chrome Black Nickel [gloss or matte]

Medium Base 7.5w LED × 1 (85w equivalent)

Listed for use in DAMP environments

- Hang straight industrial canopy standard
- Option: Please specify overall drop.
- Note: Install fixture under overhang. Do not expose to driving rain.
- \$95 Replacement Jelly Jar Glass UA5504-L RG