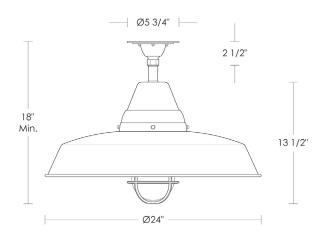

## Industrial Light Pendant

UA0266-P EL

- \$2,980 Polished Brass
- \$3,180 Green Patina, Brown Patina
- \$3,280 Statuary Brown [gloss or matte] Statuary Black [gloss or matte] Antique Brass
- \$3,480 Polished Nickel, Satin Nickel, Light Pewter Polished Chrome Black Nickel [gloss or matte]

Medium Base 7.5w LED × 1 (85w equivalent)

Listed for use in DAMP environments

- Hang straight industrial canopy standard
- Option: Please specify overall drop.
- Note: Install fixture under overhang. Do not expose to driving rain.
- \$95 Replacement Jelly Jar Glass UA5504-L RG