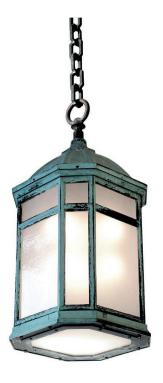

## Hastings Lantern [Hanging] UA0290 EL

- \$18,625 Green Patina, Brown Patina
- \$19,625 Antique Brass

Powder Coated Colors - call for pricing

Hanging lights are custom fixtures and not returnable

Notes: Finishes are over a rough casting.

Our metal finishes are living finishes and will change over time. Although regular maintenance will prolong the original appearance, this will not guarantee that the finish will remain unchanged over time.

Medium Base  $8.5w \text{ LED} \times 4$  (75w equivalent)

Listed for use in DAMP environments

Options: Please specify overall drop.

Four different types of flat glass are available. Please specify Frosted, Seeded, Frosted Seeded, or Opal.

Note: Install fixture under overhang. Do not expose to driving rain.

Replacement Glass \$150ea Small Panels [4×] UA5609-S RG \$195ea Large Panels [4×] UA5609-L RG \$395 Bottom UA5609-B RG

> Related Item Hastings Lantern [Wallmount] UA0290-W EL