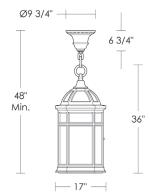

Medium Base  $8.5w \text{ LED} \times 4$  (75w equivalent)

Listed for use in DAMP environments

Options: Please specify overall drop.

Four different types of flat glass are available. Please specify Frosted, Seeded, Frosted Seeded, or Opal.

Note: Install fixture under overhang. Do not expose to driving rain.

Replacement Glass \$150ea Small Panels [4×] UA5609-S RG \$195ea Large Panels [4×] UA5609-L RG \$395 Bottom UA5609-B RG

> Related Item Hastings Lantern [Wallmount] UA0290-W EL