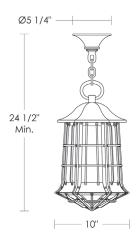

and will never rust

Medium Base

 $11w \text{ LED} \times 1 \text{ (100w equivalent)}$ 

Listed for use in

DAMP environments

Options: Please specify overall drop.

Four different types of flat glass are available.

Please specify Frosted, Seeded,

Frosted Seeded, or Opal.

Note: For exterior use, install fixture under overhang.

Do not expose to driving rain.

Replacement Glass

\$95ea Side [6x] UA5579-RG \$75ea Bottom [6x] UA5579-B-RG