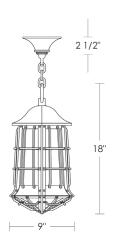

and will never rust

Medium Base

 $11w \text{ LED} \times 1 \text{ (100w equivalent)}$ 

Listed for use in

DAMP environments

Options: Please specify overall drop.

Four different types of flat glass are available.

Please specify Frosted, Seeded,

Frosted Seeded, or Opal.

Note: For exterior use, install fixture under overhang.

Do not expose to driving rain.

Replacement Glass

\$95ea Side [6x] UA5579-RG \$75ea Bottom [6x] UA5579-B-RG