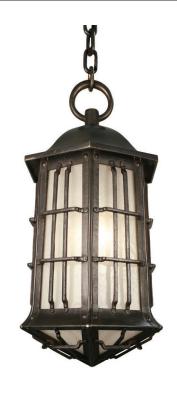

## **Gridiron Lantern**

UA0329-C EL

\$3,645 Green Patina, Brown Patina, Antique Brass

\$3,895 Statuary Brown [gloss or matte]
Statuary Black [gloss or matte]

\$4,235 Polished Brass

\$4,690 Polished Nickel, Satin Nickel, Light Pewter

and will never rust

Medium Base

 $11w \text{ LED} \times 1 \text{ (100w equivalent)}$ 

Listed for use in

DAMP environments

Options: Please specify overall drop.

Four different types of flat glass are available.

Please specify Frosted, Seeded,

Frosted Seeded, or Opal.

Note: For exterior use, install fixture under overhang.

Do not expose to driving rain.

Replacement Glass

\$95ea Side [6x] UA5579-RG \$75ea Bottom [6x] UA5579-B-RG