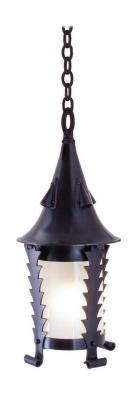

## **Evergreen Chain**

UA0317-C EL

\$2,675 Polished Brass

\$2,875 Green Patina, Brown Patina

\$2,975 Antique Brass

Statuary Brown [gloss or matte] Statuary Black [gloss or matte]

\$3,150 Polished Nickel, Satin Nickel, Light Pewter

Medium Base  $11w \text{ LED} \times 1 \text{ (100w equivalent)}$ 

Listed for use in DAMP environments

Option: Please specify overall drop.

Note: Install fixture under overhang.

Do not expose to driving rain.