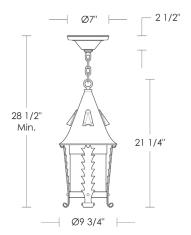

Medium Base  $11w \text{ LED} \times 1 \text{ (100w equivalent)}$ 

Listed for use in DAMP environments

Option: Please specify overall drop.

Note: Install fixture under overhang.

Do not expose to driving rain.