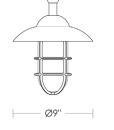

## – Ø5'' — 17<u>1</u>"

## **Bulkhead Fixed Pendant**

UA0251-F EL

- \$1,395 Polished Brass
- Green Patina, Brown Patina\* \$1,565
- \$1,625 Antique Brass, Statuary Brown [gloss or matte]\* Statuary Black [gloss or matte]\*
- \$1,840 Polished Chrome, Black Nickel [gloss or matte], Polished Nickel, Satin Nickel, Light Pewter,