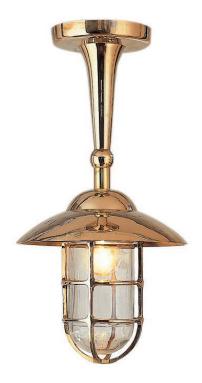

## **Bulkhead Fixed Pendant**

UA0251-F EL

- \$1,395 Polished Brass
- Green Patina, Brown Patina\* \$1,565
- \$1,625 Antique Brass, Statuary Brown [gloss or matte]\* Statuary Black [gloss or matte]\*
- \$1,840 Polished Chrome, Black Nickel [gloss or matte], Polished Nickel, Satin Nickel, Light Pewter,

Medium Base  $8.5w \text{ LED} \times 1$  (75w equivalent)

Listed for use in DAMP environments

Note: Install fixture under overhang. Do not expose to driving rain.

Related Items: Bulkhead Pendant/Chain UA0251-P EL Wallmount UA0251-W EL