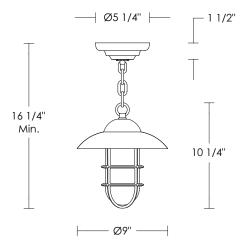

Medium Base  $8.5w \text{ LED} \times 1$  (75w equivalent)

Listed for use in DAMP environments

- Option: Please specify overall drop.
- Note: Install fixture under overhang. Do not expose to driving rain.
- \$95 Replacement Jelly Jar UA5504 RG