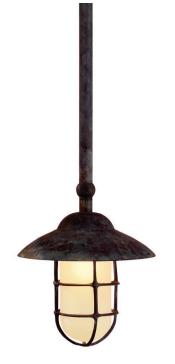

## **Bulkhead Chain/Pendant**

UA0251-P EL

- \$1,650 Polished Brass
- \$1,820 Green Patina, Brown Patina
- \$1,920 Antique Brass Statuary Brown [gloss or matte] Statuary Black [gloss or matte]
- \$2,050 Polished Nickel, Satin Nickel, Light Pewter Polished Chrome Black Nickel [gloss or matte]

Medium Base  $8.5w \text{ LED} \times 1$  (75w equivalent)

Listed for use in DAMP environments

- Option: Please specify overall drop.
- Note: Install fixture under overhang. Do not expose to driving rain.
- \$95 Replacement Jelly Jar UA5504 RG